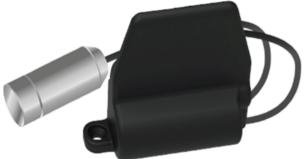

The Neevo innovates allowing long range radio transmissions and reduces interference obstacles at installation (building, basement, buried tank etc...). The technology rests on Sigfox and LoRa networks and protocols.

The **Neevo** innovates allowing long range radio transmissions and reduces interference obstacles at installation (building, basement, buried tank etc...). The technology rests on Sigfox and LoRa networks and protocols.