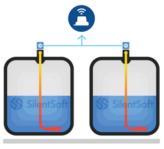

LoRa: NEEVO-LORA-CH1-1SENS-5-1EGF (Swisscom) NEEVO-LORA-FR1-1SENS-5-1EGF (Bouygues Telecom) NEEVO-LORA-BE1-1SENS-5-1EGF (Proximus) Sigfox: NEEVO-SIGFOX-1SENS-5-1EGF

Multi

two tanks in parallel. This option reduces costs when two tanks are physically side by side.

I oRa NEEVO-LORA-CH1-2SENS-5/5-2EGF Sigfox: NEEVO-SIGFOX-2SENS-5/5-2EGF

Differential

The pressure measured at the bottom of the tank is compared with the pressure from the second sensor installed in the tank on top of the measured product.