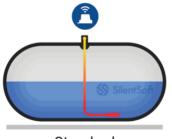

*Neevo* is a Swiss product responding to high quality standards.

SilentSoft offers 3 references :

Standard

The pressure measured at the bottom One transmitter allows to manage of the tank is compared with the atmospheric pressure from close meteo sites.

LoRa: NEEVO-LORA-CH1-1SENS-5-1EGF (Swisscom) NEEVO-LORA-FR1-1SENS-5-1EGF (Bouygues Telecom) NEEVO-LORA-BE1-1SENS-5-1EGF (Proximus) Sigfox: NEEVO-SIGFOX-1SENS-5-1EGF

Multi

two tanks in parallel. This option reduces costs when two tanks are physically side by side.