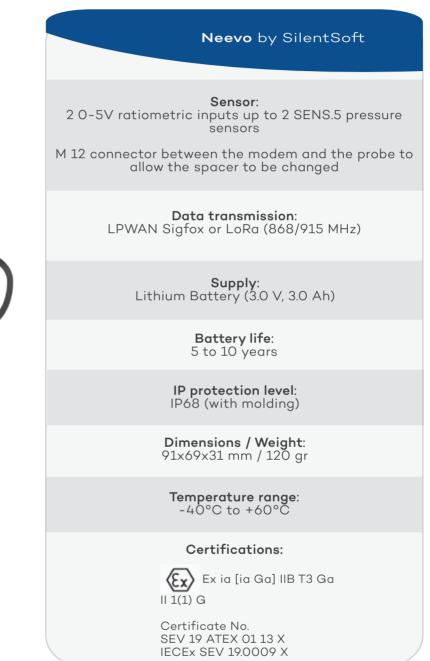

es :



Standard

The pressure measured at the bottom One transmitter allows to manage of the tank is compared with the atmospheric pressure from close meteo sites.

LoRa: NEEVO-LORA-CH1-1SENS-5-1EGF (Swisscom) NEEVO-LORA-FR1-1SENS-5-1EGF (Bouygues Telecom) NEEVO-LORA-BE1-1SENS-5-1EGF (Proximus) Sigfox: NEEVO-SIGFOX-1SENS-5-1EGF



Multi

two tanks in parallel. This option reduces costs when two tanks are physically side by side.

I oRa NEEVO-LORA-CH1-2SENS-5/5-2EGF Sigfox: NEEVO-SIGFOX-2SENS-5/5-2EGF



Differential

The pressure measured at the bottom of the tank is compared with the pressure from the second sensor installed in the tank on top of the measured product.

l oRa NEEVO-LORA-CH1-2SENS-5/5-1DEGF Sigfox: NEEVO-SIGFOX-2SENS-5/5-1DEGF

### **Technical Data Sheet**

### Fuel tank















## **StockView**<sup>m</sup>

## Sensor for propane / LPG tanks - LoRa / Sigfox

The new SilentSoft platform allows to integrate the new **Neevo** Sensor. You can benefit from the StockView<sup>™</sup> service in countries with LoRa and Sigfox networks (lora-alliance.org or sigfox.com).

The **Neevo** innovates allowing long range radio transmissions and reduces interference obstacles at installation (building, basement, buried tank etc...). The technology rests on Sigfox and LoRa networks and protocols.

Neevo is a Swiss product responding to high quality standards.

#### Standard

The tank level in the tank is captured with a hall effect sensor directly installed on the gauge of the tank.

SilentSoft offers 2 references:

*LoRa*: NEEVO-LORA-CH1-ROCHJR *Sigfox*: NEEVO-SIGFOX