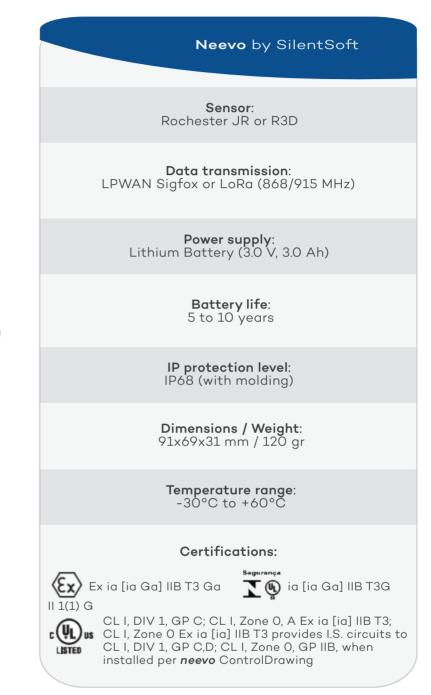

propane / LPG tanks - LoRa / Sigfox

The new SilentSoft platform allows to integrate the new **Neevo** Sensor. You can benefit from the StockView<sup>™</sup> service in countries with LoRa and Sigfox networks (lora-alliance.org or sigfox.com).

The **Neevo** innovates allowing long range radio transmissions and reduces interference obstacles at installation (building, basement, buried tank etc...). The technology rests on Sigfox and LoRa networks and protocols.

Neevo is a Swiss product responding to high quality standards.

#### Standard

The tank level in the tank is captured with a hall effect sensor directly installed on the gauge of the tank.

SilentSoft offers 2 references:

*LoRa*: NEEVO-LORA-CH1-ROCHJR *Sigfox*: NEEVO-SIGFOX-ROCHJR





### **Technical Data Sheet**

#### LPG tank



For more information and advice about our solutions, please contact us or visit our web site, we are at your service!