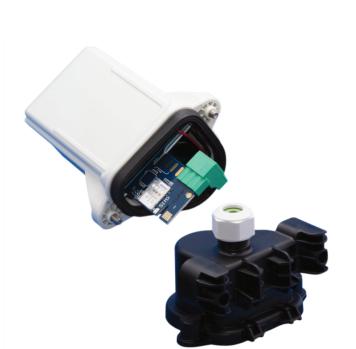

### **Technical Data Sheet**

#### Netris2 by SilentSoft

#### Sensor:

3 analog inputs to connect 2 tanks + 1 meter reading

> **Data transmission**: LTE CatM1 or NB-IoT

**Supply:** Lithium Battery (3.6 V, up to 19 Ah)

**Battery life**: 10 years (1 transmission/day) with 19 Ah battery pack

IP protection level: IP68 (with optional ventilation)

**Dimensions / Weight**: 160 x 90 x 68 mm / 340 gr

Temperature range: -30°C to +60°C

#### **Certifications:**

CL I, DIV 1, GP C,D; CL I, Zone O , AEx ia [ia] IIB T3; CL I, Zone O Ex ia [ia] IIB T3 provides I.S. circuits to CL I, DIV 1, GP C,D; CL I, Zone O, GP IIB, when installed per NETRIS®2 ControlDrawing