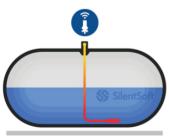

The pressure measured at the bottom One transmitter allows to manage two The pressure measured at the bottom of atmospheric pressure from close costs when two tanks are physically side by side.

CatM1:

NETRIS2Z1-CATM1-CH1-2SENS-5/5-2EGF

NETRIS2Z1-NB1-CH1-2SENS-5/5-2EGF

of the tank is compared with the tanks in parallel. This option reduces the tank is compared with the pressure from the second sensor installed in the tank on top of the measured product.