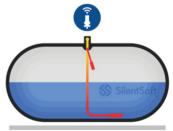

Netris2 is a Swiss product that meets high standards and reliability criteria.

SilentSoft offers 3 references:

**Standard** 

Multi

Differential

meteo sites.

CatM1: NETRIS2Z1-CATM1-CH1-1SENS-5-1EGF NB-IoT:

NETRIS2Z1-NB1-CH1-1SENS-5-1EGF